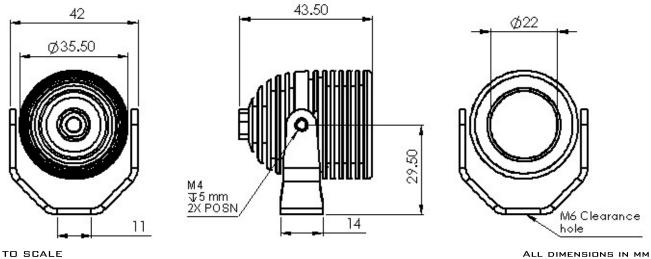

## EM-R1W

DURABLE, COMPACT, HIGH POWER DECK LIGHT

| SKU                         | EM-R1              |
|-----------------------------|--------------------|
| Model                       | R 1                |
| FIXTURE LUMEN OUTPUT        | 1000               |
| COLOUR TEMPERATURE          | 5700k              |
| BEAM ANGLE                  | 40 degrees         |
| OPERATING CURRENT AT 12V    | 1.5A               |
| OPERATING CURRENT AT 24V    | 1 A                |
| OPERATING VOLTAGE           | 10-30V             |
| LIGHT CASE MATERIAL         | 6063 ALUMINUM      |
| LIGHT CASE PROTECTION       | GREY HARD ANDDISED |
| WATER INGRESS PROTECTION    | IP 68              |
| BRACKET MATERIAL            | STAINLESS STEEL A4 |
| BRACKET COATING             | N/A                |
| CABLE DIAMETER              | Бмм                |
| SUPPLIED CABLE LENGTH       | 2000мм             |
| CABLE RATING                | UL2464             |
| REVERSE POLARITY PROTECTION | No                 |
| WARRANTY                    | 2 YEARS            |

NOT TO SCALE

Ultimate Sports Engineering Ltd, Unit 4, Bury Mill Farm, Pulborough, West Sussex, RH20 1NN | +44 (0)1798 839300 | www.exposuremarine.com